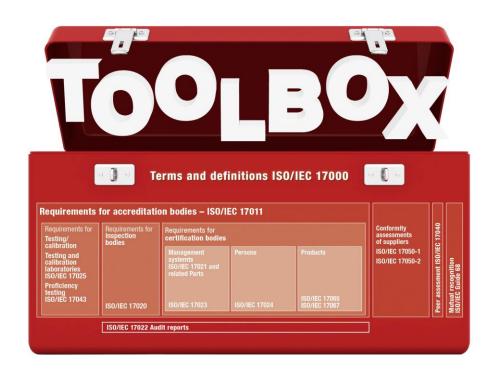

| 3 days | 3000 |
| LMQ-CATr-11 | Internal Auditor Course to ISO 15189                                                                                                                     | 3 days | 3000 |
| LMQ-CATr-12 | Internal Auditor Course to an Integrated Management System (IMS) based on ISO/IEC 17025, ISO/IEC 17065: 2012, ISO/IEC 17020 and ISO 9001 Training Course | 4 days | 4000 |
| LMQ-CATr-13 | Suppliers and Subcontractors Selection and Evaluation                                                                                                    | 2 days | 2000 |
| LMQ-CATr-14 | Root Cause Analysis                                                                                                                                      | 2 days | 2000 |